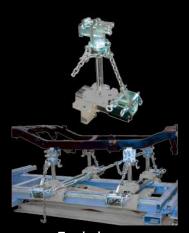

### Versatility

Designed to repair light duty vehicles, medium duty trucks and commercial vehicles up to 11,000 lbs.

The power of universal jig system
It is the only system in the world that allows upward jig movements and positionable crossbars for the jig itself, thanks to a rack and pinion system.

# **STANDARD ITEMS INCLUDED**