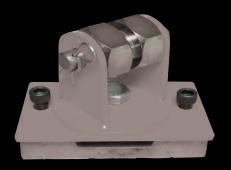

bench

#### Full fixturing

With the long 6 meters (19'8") platform, the 106 EXT bench offers full fixturing from end-to-end.

### Versatility

Designed to repair light duty vehicles, medium duty trucks and commercial vehicles up to 11,000 lbs.

The power of universal jig system
It is the only system in the world that allows upward jig movements and positionable crossbars for the jig itself, thanks to a rack and pinion system.

## **TECHNICAL DATA**

| Bench length     | 236 in         |
|------------------|----------------|
| Lifting height   | 39 3/4 in.     |
| Lifting capacity | 11,000 lbs.    |
| Electrical       | 208V / 1HP 30A |





# **STANDARD ITEMS INCLUDED**



## **OPTIONS**



Truck clamps



10T manual pulling kit for telescopic arm



Electric winch (0.37kW-0.75kw motor)



Pull-down adaptor