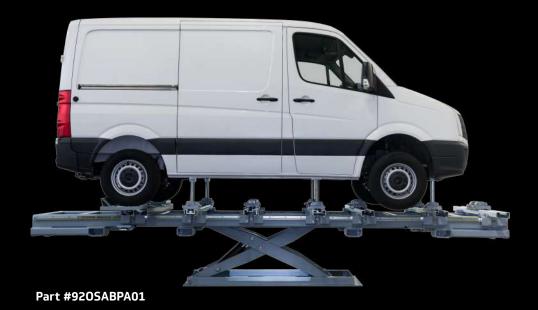

Straightening bench

#### Full fixturing

With the long 6 meters (19'8") platform, the 106 EXT bench offers full fixturing from end-to-end.

### Versatility

Designed to repair light duty vehicles, medium duty trucks and commercial vehicles up to 11,000 lbs.

The power of universal jig system
It is the only system in the world that allows upward jig movements and positionable crossbars for the jig itself, thanks to a rack and pinion system.

## **TECHNICAL DATA**

| Bench length     | 236 in         |
|------------------|----------------|
| Lifting height   | 39 3/4 in.     |
| Lifting capacity | 11,000 lbs.    |
| Electrical       | 208V / 1HP 30A |