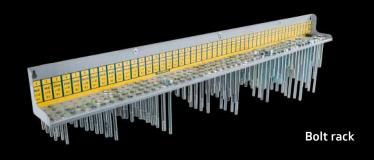

Straightening bench

#### Full fixturing

With the long 6 meters (19'8") platform, the 106 EXT bench offers full fixturing from end-to-end.

### Versatility

Designed to repair light duty vehicles, medium duty trucks and commercial vehicles up to 11,000 lbs.

The power of universal jig system
It is the only system in the world that allows upward jig movements and positionable crossbars for the jig itself, thanks to a rack and pinion system.

## **TECHNICAL DATA**

| Bench length     | 236 in         |
|------------------|----------------|
| Lifting height   | 39 3/4 in.     |
| Lifting capacity | 11,000 lbs.    |
| Electrical       | 208V / 1HP 30A |





# **STANDARD ITEMS INCLUDED**



## **OPTIONS**



Truck clamps



10T manual pulling kit for telescopic arm



Electric winch (0.37kW-0.75kw motor)



Pull-down adaptor