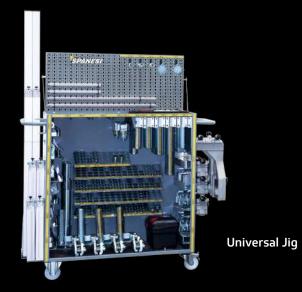

### Versatility

Designed to repair light duty vehicles, medium duty trucks and commercial vehicles up to 11,000 lbs.

The power of universal jig system
It is the only system in the world that allows upward jig movements and positionable crossbars for the jig itself, thanks to a rack and pinion system.

# **STANDARD ITEMS INCLUDED**