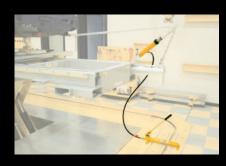

## **OPTIONS**

Truck clamps

10T manual pulling kit for telescopic arm

Electric winch (0.37kW-0.75kw motor)

Pull-down adaptor