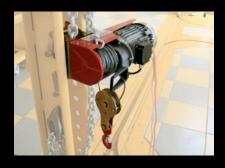

## **OPTIONS**

Truck clamps

10T manual pulling kit for telescopic arm

Electric winch (0.37kW-0.75kw motor)

Pull-down adaptor