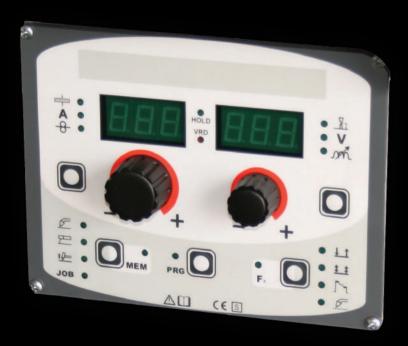

#### Versatile

Multi-function synergic power source, based on the leading edge IGBT inverter technology with full digital control, offering premium welding quality in both MIG/MAG and Pulsed/Dual-Pulsed MIG on all material, especially aluminum and galvanized steel.

## Simple to use

Spatter-free welding feature minimizes additional work after welding.