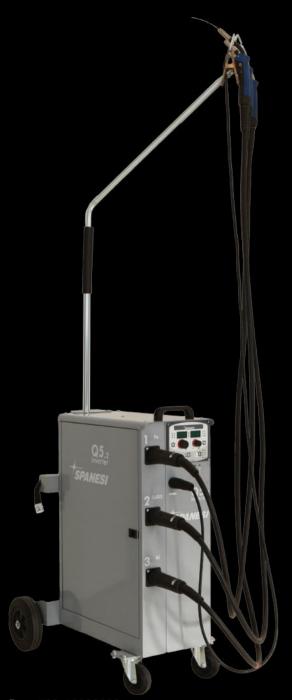

# Q5.2 INVERTER

Welding machine

### **Innovative**

**Q5.2** is a multi-function inverter welding machine with 3 torches; steel, silicon bronze and aluminum. The **Q5.2** uses a single-phase 208-220V power supply.

## **Portable**

The trolley has storage space for 2 gas cylinders and a support for the 3 torches. Additional space is available for tools, electrode wire, contact tips and other materials.